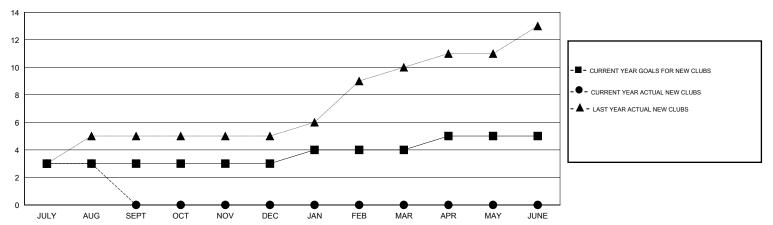

#### GOALS AND ACTUAL NEW CLUBS CUMULATIVE

## GMT: LOCATION REP OF BANGLADESH GMT CA

|               | Club          | s         |               | Members               |                           |                         |                                                    |  |
|---------------|---------------|-----------|---------------|-----------------------|---------------------------|-------------------------|----------------------------------------------------|--|
|               | RESULTS FOR   | 2019-2020 |               | RESULTS FOR 2019-2020 |                           |                         |                                                    |  |
| QUARTER       | NEW CLUB GOAL | NEW CLUBS | DROPPED CLUBS | QUARTER               | MEMBER GROWTH NET<br>GOAL | MEMBER GROWTH<br>ACTUAL | DROPPED<br>MEMBERS ACTUAL<br>(including transfers) |  |
| JULY/AUG/SEPT | 3             | 3         | 2             | JULY/AUG/SEPT         | 60                        | 110                     | 49                                                 |  |
| OCT/NOV/DEC   | 0             | 0         | 0             | OCT/NOV/DEC           | 0                         | 0                       | 0                                                  |  |
| JAN/FEB/MAR   | 1             | 0         | 0             | JAN/FEB/MAR           | 20                        | 0                       | 0                                                  |  |
| APR/MAY/JUNE  | 1             | 0         | 0             | APR/MAY/JUNE          | 20                        | 0                       | 0                                                  |  |