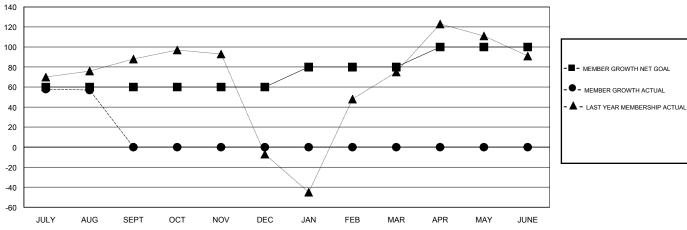

#### GOALS AND ACTUAL MEMBERS CUMULATIVE

| DROPPED CLUBS: 2           |    | 12 CLUBS OF 76 ADDED 1 OR MORE | GENDER DISTRIBUTION        |                |     |
|----------------------------|----|--------------------------------|----------------------------|----------------|-----|
|                            |    | NEW MEMBERS                    | MALE                       | 1,149 (80.29%) |     |
|                            |    |                                | FEMALE                     | 282 (19.71%)   |     |
| DROPPED MEMBERS            |    |                                |                            |                |     |
| DECEASED                   | 0  | CLICK HERE FOR CUMULATIVE      | TOTAL FAMILY UNIT MEMBERS  |                | 120 |
| CLUB CANCELLED 33 OTHER 16 |    | MEMBERSHIP DATA                | FAMILY MEMBERS PAYING HALF |                | 7.4 |
|                            |    |                                |                            |                | 74  |
| TOTAL                      | 49 |                                |                            |                |     |

## GMT: LOCATION REP OF BANGLADESH GMT CA

|               | Club          | s         |               | Members               |                           |                         |                                                    |  |
|---------------|---------------|-----------|---------------|-----------------------|---------------------------|-------------------------|----------------------------------------------------|--|
|               | RESULTS FOR   | 2019-2020 |               | RESULTS FOR 2019-2020 |                           |                         |                                                    |  |
| QUARTER       | NEW CLUB GOAL | NEW CLUBS | DROPPED CLUBS | QUARTER               | MEMBER GROWTH NET<br>GOAL | MEMBER GROWTH<br>ACTUAL | DROPPED<br>MEMBERS ACTUAL<br>(including transfers) |  |
| JULY/AUG/SEPT | 3             | 3         | 2             | JULY/AUG/SEPT         | 60                        | 110                     | 49                                                 |  |
| OCT/NOV/DEC   | 0             | 0         | 0             | OCT/NOV/DEC           | 0                         | 0                       | 0                                                  |  |
| JAN/FEB/MAR   | 1             | 0         | 0             | JAN/FEB/MAR           | 20                        | 0                       | 0                                                  |  |
| APR/MAY/JUNE  | 1             | 0         | 0             | APR/MAY/JUNE          | 20                        | 0                       | 0                                                  |  |